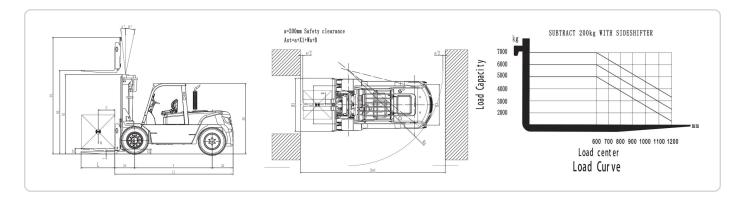

| MODEL                                     |        | 5.0T        | 6.0T        | 7.0T        |  |  |  |  |
|-------------------------------------------|--------|-------------|-------------|-------------|--|--|--|--|
| GENERAL SPECIFICATIONS                    |        |             |             |             |  |  |  |  |
| Power Type                                |        | Diesel      | Diesel      | Diesel      |  |  |  |  |
| Load Capacity                             | Т      | 5.0T        | 6.0T        | 7.0T        |  |  |  |  |
| Load Capacity                             | Q(kg)  | 5000        | 6000        | 7000        |  |  |  |  |
| Load Centre                               | C(mm)  | 600         | 600         | 600         |  |  |  |  |
| CHARACTERISTICS & DIMENSION               |        |             |             |             |  |  |  |  |
| Rated Lift Height                         | H3(mm) | 3000        | 3000        | 3000        |  |  |  |  |
| Free Lift Height                          | H2(mm) | 152         | 152         | 152         |  |  |  |  |
| Fork Size (LxWxT)                         | mm     | 1220x150x60 | 1220x150x60 | 1220x150x65 |  |  |  |  |
| Mast Tilt Angle (F/R, a°/β°)              | deg    | 6°/12°      | 6°/12°      | 6°/12°      |  |  |  |  |
| Fork Overhang (Wheel Center to Fork Face) | X1(mm) | 585         | 585         | 585         |  |  |  |  |
| Rear Overhang                             | X2(mm) | 640         | 640         | 720         |  |  |  |  |
| Ground Clearance (Bottom of mast)         | H7(mm) | 200         | 200         | 200         |  |  |  |  |
| Length to Face of Fork (Without Fork)     | L1(mm) | 3510        | 3510        | 3590        |  |  |  |  |
| Overall Width                             | B1(mm) | 1996        | 1995        | 1996        |  |  |  |  |
| Mast Lowered Height                       | H1(mm) | 2515        | 2515        | 2165        |  |  |  |  |
| Mast Extended Height (With Backrest)      | H4(mm) | 4437        | 4437        | 4437        |  |  |  |  |

| MODEL                                      |         | 5.0T         | 6.0T         | 7.0T         |  |  |  |
|--------------------------------------------|---------|--------------|--------------|--------------|--|--|--|
| PERFORMANCE                                |         |              |              |              |  |  |  |
| Overhead Guard Height                      | H5(mm)  | 2445         | 2445         | 2445         |  |  |  |
| Turning Radius (Outside)                   | Wa(mm)  | 3260         | 3280         | 3340         |  |  |  |
| Min.Aisle width for pallets                | Asl(mm) | 5285         | 5285         | 5365         |  |  |  |
| Travel Speed (No Load)                     | km/h    | 23/21        | 23/21        | 23/21        |  |  |  |
| Lifting Speed (No Load/Full Load)          | mm/sec  | 530/500      | 530/500      | 530/490      |  |  |  |
| Lowering Speed (No Load/Full Load)         | mm/sec  | ≥300 / ≤600  | ≥300 / ≤600  | ≥300 / ≤600  |  |  |  |
| Max.Drawbar Pull (Full Load)               | KN      | 53           | 53           | 52           |  |  |  |
| Max.Gradeability (Full Load)               | %       | 32           | 27           | 24           |  |  |  |
| CHASSIS                                    |         |              |              |              |  |  |  |
| Tyre (Front x 4)                           | mm      | 8.25-15-14PR | 8.25-15-14PR | 8.25-15-14PR |  |  |  |
| Tyre (Rear x 2)                            | mm      | 8.25-15-14PR | 8.25-15-14PR | 8.25-15-14PR |  |  |  |
| Front Tread                                | mm      | 1470         | 1470         | 1470         |  |  |  |
| Rear Tread                                 | mm      | 1700         | 1700         | 1700         |  |  |  |
| Wheelbase                                  | Y(mm)   | 2250         | 2250         | 2250         |  |  |  |
| WEIGHT                                     |         |              |              |              |  |  |  |
| Total Weight                               | kg      | 7980         | 8640         | 9350         |  |  |  |
| Front Axle Weight Distribution (Full Load) | kg      | 11660        | 13050        | 14570        |  |  |  |
| Rear Axle Weight Distribution (Full Load)  | kg      | 1320         | 1590         | 1780         |  |  |  |
| Front Axle Distribution (No Load)          | kg      | 4010         | 3860         | 3860         |  |  |  |
| Rear Axle Weight Distribution (No Load)    | kg      | 3970         | 4760         | 5490         |  |  |  |
| POWER & TRANSMISSION                       |         |              |              |              |  |  |  |
| Battery                                    | V/Ah    | 24/90        | 24/90        | 24/90        |  |  |  |
| Fuel Tank Capacity                         | L       | 120          | 120          | 120          |  |  |  |
| Transmission Type                          |         | Powershift   | Powershift   | Powershift   |  |  |  |
| Transmission Stage (FWD,RVS)               |         | 2/2          | 2/2          | 2/2          |  |  |  |
| Operating Pressure (For Attachments)       | Мра     | 20           | 20           | 20           |  |  |  |