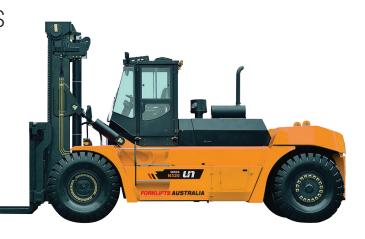

## **N SERIES**

28.0T - 35.0T

## DIESEL HEAVY DUTY FORKLIFTS

UN forklifts are designed to excel in the most challenging environments with increased safety, enhanced cooling systems, reduced noise and vibration all with low maintenance. With refined performance at an affordable price, UN Forklifts reduce the total cost of ownership and provide reliable and efficient solutions to drive productivity in your operations.