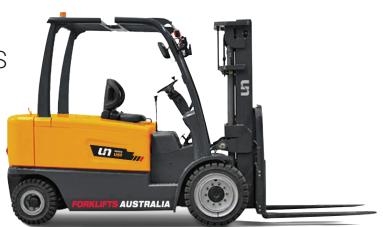

## **FORKLIFT**

## **U SERIES**

3.0T - 5.0T **ELECTRIC 4 WHEEL FORKLIFTS** 

UN forklifts are designed to excel in the most challenging environments with increased safety, enhanced cooling systems, reduced noise and vibration all with low maintenance. With refined performance at an affordable price, UN Forklifts reduce the total cost of ownership and provide reliable and efficient solutions to drive productivity in your operations.